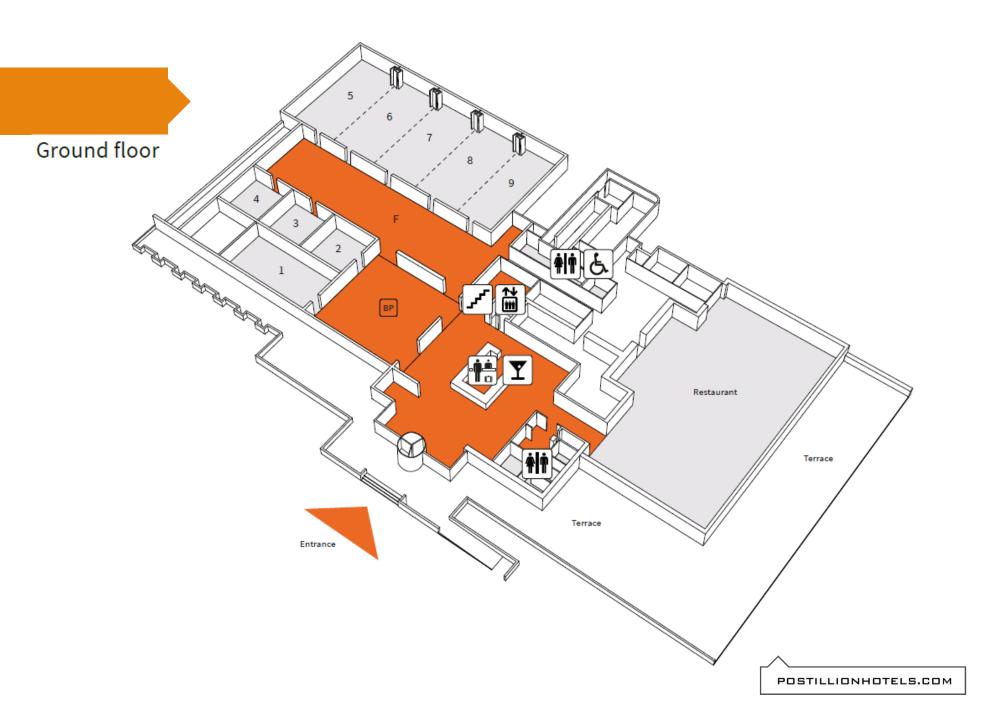

sily be accessed by Waterbus from the center of Dordrecht.





#### FEITEN POSTILLION HOTEL DORDRECHT

9

Meeting rooms

Capacity up to **600** persons

98 Hotel rooms

Full Service Concept



Concentration increasing Brainfood





Klik hier voor de virtuele rondleiding door onze locatie in Dordrecht.



#### POSTILLION HOTEL DORDRECHT

- √ 9 vergaderzalen
- ✓ Natuurlijk daglicht
- ✓ Een geïntegreerde beamer en scherm
- ✓ Grootste vergaderzaal heeft meer dan 570m2
- ✓ Een plafondhoogte van 4.8 meter
- ✓ Ook geschikt voor trainingsdoeleinden, diners etc.
- √ 500 gratis parkeerplaatsen









#### POSTILLION HOTEL DORDRECHT

- ✓ 98 hotel rooms4 star classification
- ✓ Bar
- ✓ Restaurant
- ✓ Gym
- ✓ Business point
- ✓ Private parking with 500 free parking places







#### FLOOR PLAN





#### CAPACITY CHART

1/1

|           | 000000<br>000000<br>000000 | <b>₽</b> | 8B        | amo amo | 80 80<br>80 80 | <b>\$</b> | ŢŊ.       |     |        |       |        |
|-----------|----------------------------|----------|-----------|---------|----------------|-----------|-----------|-----|--------|-------|--------|
| Room      | Theatre                    | U-shape  | Boardroom | Cabaret | Classroom      | Dinner    | Reception | M2  | Length | Width | Height |
| 1         | 120                        | 34       | 40        | 56      | 32             | 60        | 125       | 125 | 17     | 7,4   | 4,8    |
| 2         | x                          | x        | 12        | x       | x              | 12        | х         | 59  | 7,7    | 7,7   | 3,4    |
| 3         | x