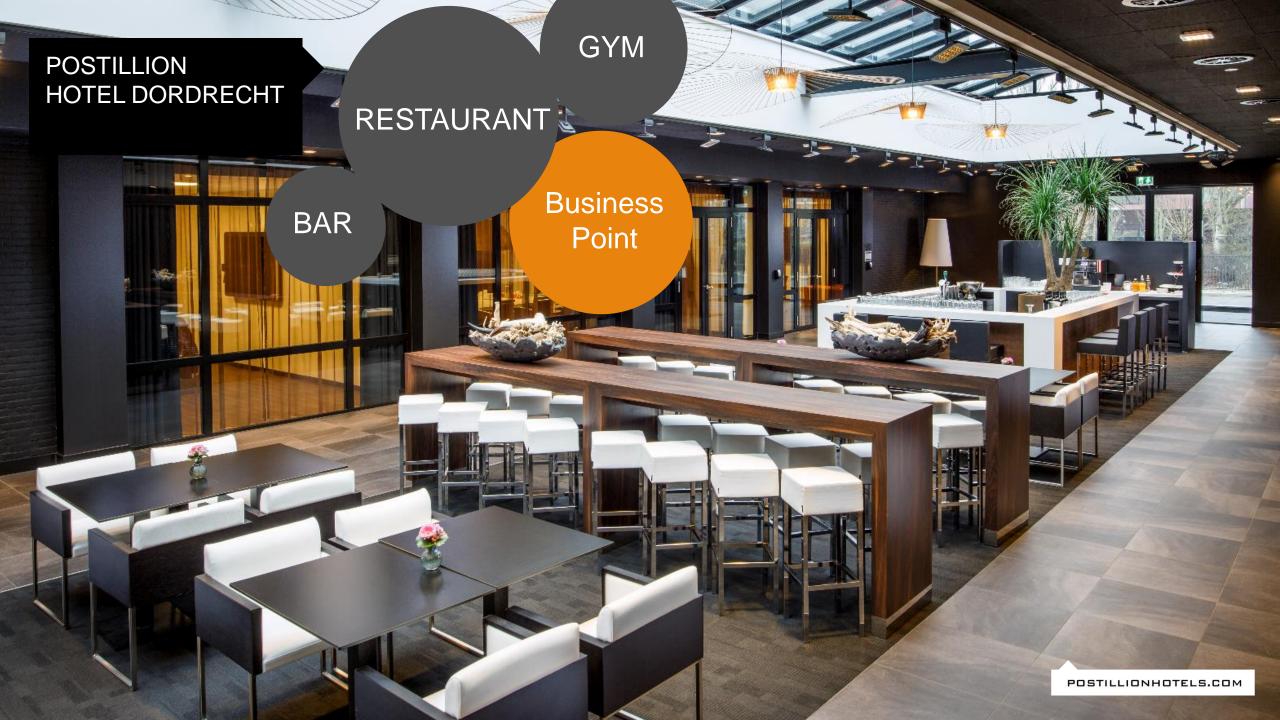

#### FEITEN POSTILLION HOTEL DORDRECHT

9

Meeting rooms

Capacity up to **600** persons

98 Hotel rooms

Full Service Concept

Concentration increasing Brainfood

Klik hier voor de virtuele rondleiding door onze locatie in Dordrecht.

#### POSTILLION HOTEL DORDRECHT

- ✓ 98 hotel rooms4 star classification
- ✓ Bar
- ✓ Restaurant
- ✓ Gym
- ✓ Business point
- ✓ Private parking with 500 free parking places