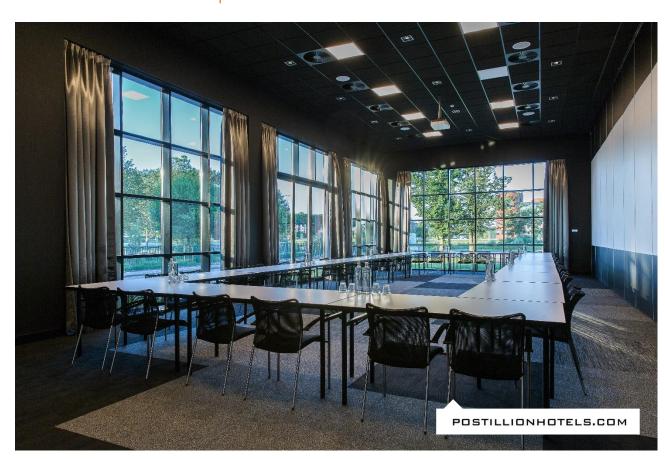

#### FLOOR PLAN

#### WHY POSTILLION HOTEL DORDRECHT?

different meeting rooms with flexible walls

Plenary room with a capacity up to

600

persons with an adjoining foyer/ exhibition area