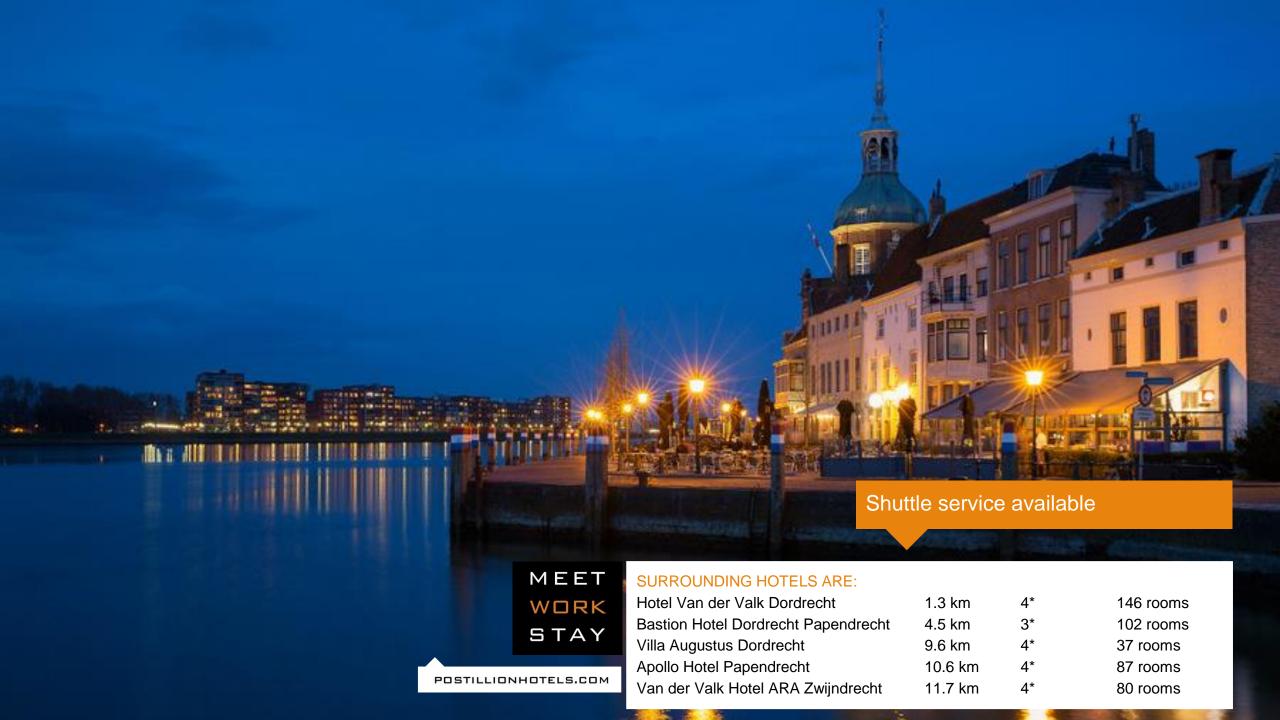

## Dordrecht

#### **DORDRECHT**

The historic city center is hidden away between mighty rivers. In the more than 1,000 monuments that Dordrecht counts, the rich past is well reflected. This is especially visible in the historic port area.

The biggest green attraction is National Park De Biesbosch, a large part of which lies on Dordrecht territory: the Hollandse Biesbosch. Near Dordrecht you will find World Heritage Kinderdijk. This attraction can easily be accessed by Waterbus from the center of Dordrecht.