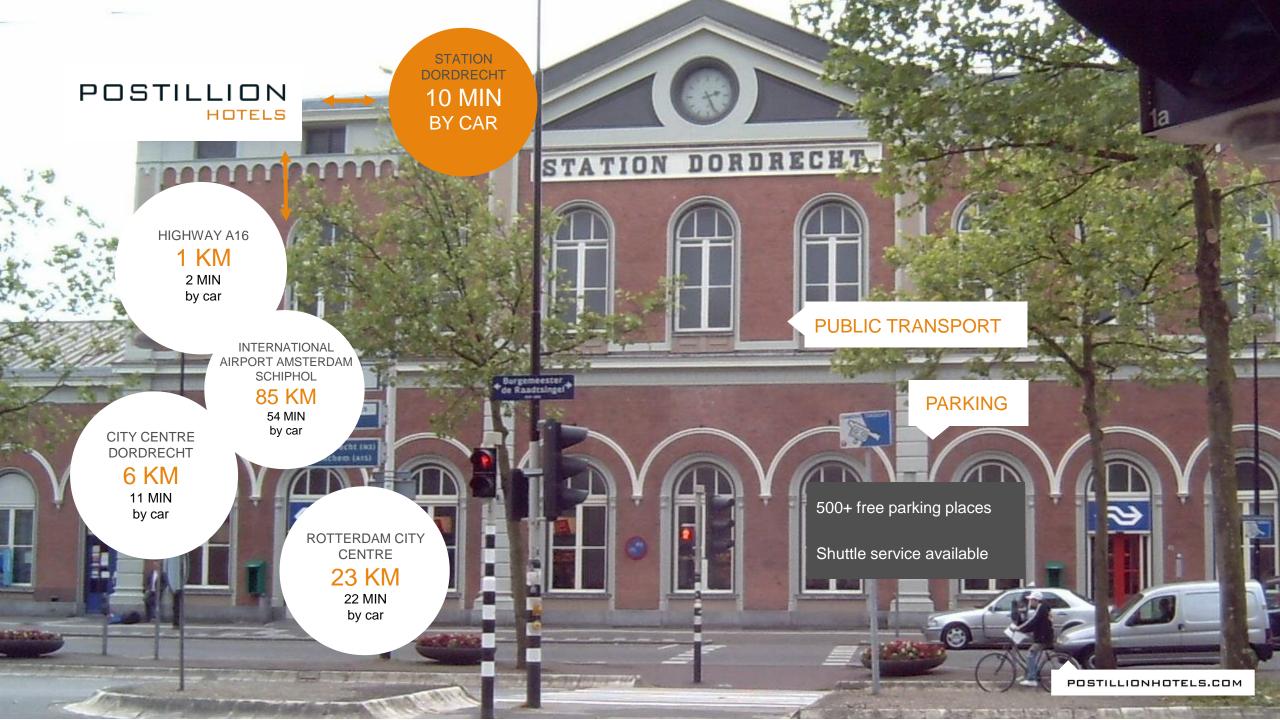

#### POSTILLION HOTEL DORDRECHT

Rijksstraatweg 30 3316 EH Dordrecht, The Netherlands

POSTILLION DORDRECHT

DORDRECHT CENTRAL **STATION** 

6,8 KM

10 MIN

**20 MIN** 

POSTILLION DORDRECHT

INTERNATIONAL AIRPORT **AMSTERDAM SCHIPHOL** 

85 KM

**54 MIN** 

80 MIN

POSTILLION DORDRECHT

DORDRECHT CITY CENTRE

6,5 KM

11 MIN

**20 MIN** 