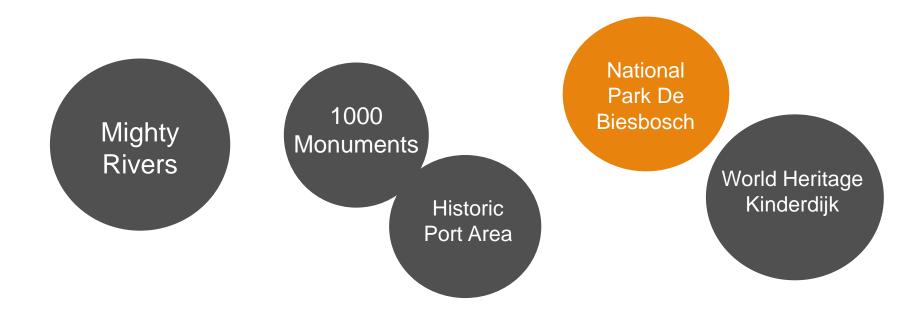

#### **DORDRECHT**

The historic city center is hidden away between mighty rivers. In the more than 1,000 monuments that Dordrecht counts, the rich past is well reflected. This is especially visible in the historic port area.

The biggest green attraction is National Park De Biesbosch, a large part of which lies on Dordrecht territory: the Hollandse Biesbosch. Near Dordrecht you will find World Heritage Kinderdijk. This attraction can easily be accessed by Waterbus from the center of Dordrecht.